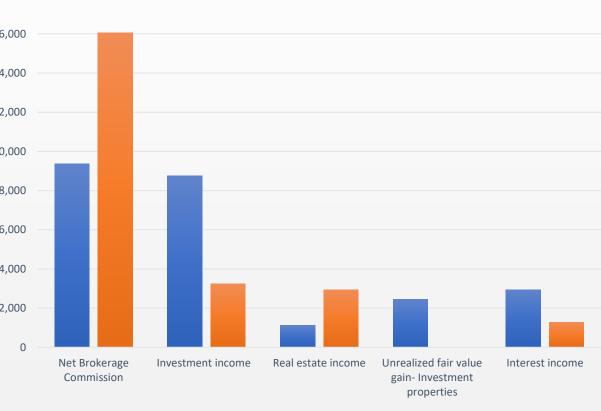

#### **Segment Revenue (Figures in millions)**

Dec-23 Dec-22

#### INCOME STATEMENT

|                        |                      | Dec-2023         | Dec-2022         |
|------------------------|----------------------|------------------|------------------|
| دلالۃ القاب            |                      | (Amt in QAR 000) | (Amt in QAR 000) |
| LA HOLDING             |                      |                  |                  |
|                        |                      |                  |                  |
| Net brokerage com      | mission income       | 9,370            | 16,049           |
|                        |                      | 4,291            |                  |
|                        | Dividend income      |                  | 4,872            |
| Net fair value gain (l | oss) on Investment   | 3,921            | (11,473)         |
| Gain on sale of Inves  | tment                | 553              | 9,850            |
| Unrealized fair        | value gain on        |                  |                  |
| / investment properti  | es                   | 2,439            | -                |
| Real Estate Income     |                      | 1,117            | 2,951            |
| Portfolio manageme     | nt fee income        | 178              | 323              |
| Interest Income        |                      | 2,950            | 1,288            |
|                        |                      |                  |                  |
| Net operating incom    | Net operating income |                  | 23,860           |
| Other income           |                      | 271              | 330              |
| Reversal of provision  | n for legal cases    | 4,950            | -                |
| Provision for legal ca | ases                 | (2,000)          | (20,902)         |
| Provision for impair   | ment of advance to   |                  |                  |
| supplier               | -                    |                  | (7,750)          |
| General and adminis    | strative expenses    | (25,939)         | (31,921)         |
|                        | •                    |                  |                  |
| PROFIT / (LOSS) FO     | OR THE YEAR          | 2,101            | (36,383)         |
| Attributable to:       |                      |                  |                  |
| Equity holders of the  | e parent             | 2,101            | (36,383)         |
| EARNINGS (LOSS) F      | PER SHARE            | 0.01             | (0.14)           |