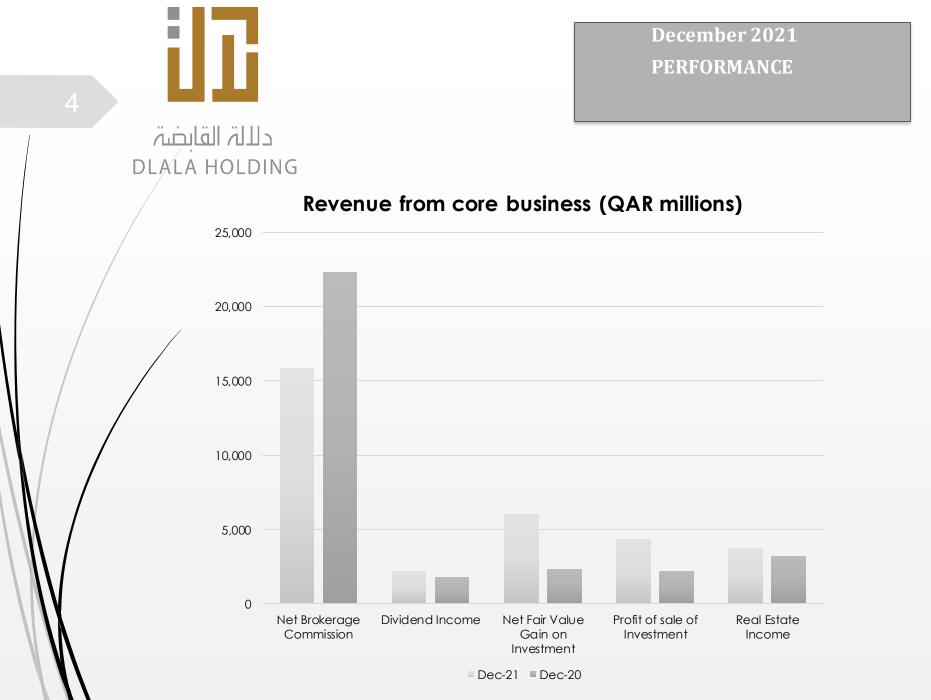

#### INCOME STATEMENT

| 11                             |                                                                                                                                                                            | INCOME<br>STATEMENT                                                            |                                                                                |
|--------------------------------|----------------------------------------------------------------------------------------------------------------------------------------------------------------------------|--------------------------------------------------------------------------------|--------------------------------------------------------------------------------|
|                                |                                                                                                                                                                            | Dec-2021                                                                       | Dec-2020                                                                       |
| دلالۃ القابضۃ<br>DLALA HOLDING | Ĵ                                                                                                                                                                          | (QAR 000)                                                                      | (QAR 000)                                                                      |
|                                | Brokerage commission income<br>Brokerage commission expense                                                                                                                | 25,314<br><u>(9,441)</u>                                                       | 35,738<br><u>(13,394)</u>                                                      |
|                                | Net brokerage commission income                                                                                                                                            | 15,873                                                                         | 22,344                                                                         |
|                                | Dividend income Net Fair Value Gain on Investment Profit of sale of Investment Real Estate Income Income from IT Service Interest Income Net operating income Other income | 2,214<br>6,041<br>4,345<br>3,738<br>22<br><u>739</u><br><b>32,972</b><br>9,342 | 1,791<br>2,309<br>2,170<br>3,184<br>139<br><u>1,006</u><br><b>32,943</b><br>29 |
| /                              | Penalty reversals (charges)<br>General and administrative expenses<br>Depreciation and amortization<br><b>PROFIT FOR THE YEAR</b>                                          | (5,200)<br>(26,413)<br>(2,837)<br><b>8,134</b>                                 | 1,500<br>(25,058)<br>(2,138)<br><b>6,570</b>                                   |
|                                | Attributable to:         Equity holders of the parent         Non-controlling interests                                                                                    | 8,493<br>(359)                                                                 | 6,934<br>(364)                                                                 |
|                                | EARNINGS PER SHARE (EPS)                                                                                                                                                   | 0.030                                                                          | 0.024                                                                          |