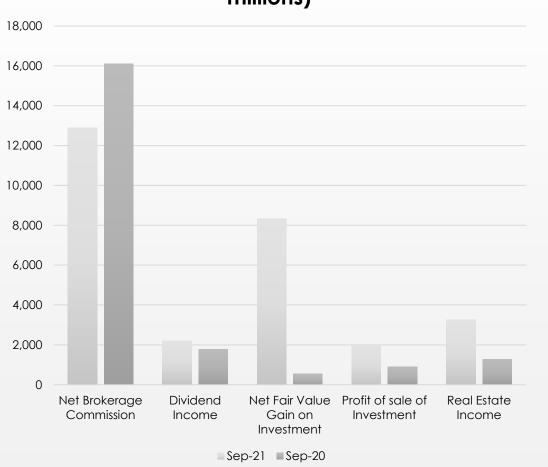

## Revenue from core business (QAR millions)

| دلالة القابضة |
|---------------|
| DLALA HOLDING |

|   |                                     | Sep-2021<br>(Un-audited) | Sep-2020<br>(Un-audited) |
|---|-------------------------------------|--------------------------|--------------------------|
| G |                                     | (QAR 000)                | (QAR 000)                |
| I | Brokerage commission income         | 20,466                   | 26,333                   |
| I | Brokerage commission expense        | <u>(7,586)</u>           | (10,220)                 |
| ľ | Net brokerage commission income     | 12,880                   | 16,113                   |
|   |                                     |                          |                          |
| I | Dividend income                     | 2,214                    | 1,791                    |
| Ī | Net Fair Value Gain on Investment   | 8,330                    | 563                      |
| I | Profit of sale of Investment        | 2,021                    | 905                      |
| I | Real Estate Income                  | 3,246                    | 1,278                    |
| I | Income from IT Service              | 22                       | 130                      |
| I | Interest Income                     | <u>571</u>               | <u>793</u>               |
|   |                                     |                          |                          |
| ľ | Net operating income                | 29,284                   | 21,573                   |
|   |                                     |                          |                          |
| ( | Other income                        | 8,198                    | 350                      |
| I | Penalty reversals (charges)         | (5,200)                  | 1,500                    |
| ( | General and administrative expenses | (18,415)                 | (18,077)                 |
| I | Depreciation and amortization       | (2,130)                  | (2,125)                  |
|   |                                     |                          |                          |
| ] | PROFIT FOR THE PERIOD               | 11,737                   | 3,221                    |
| 1 | Attributable to:                    |                          |                          |
| I | Equity holders of the parent        | 12,020                   | 3,573                    |
| 1 | Non-controlling interests           | (283)                    | (352)                    |
|   |                                     |                          |                          |